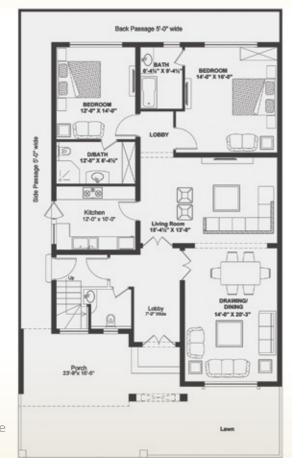

#### 4 Bed Room Villa

Plot Area: 1590 Sft.

Total Covered Area: 2400 Sft.

Back Passage 5'-0" wide BATH. 7-0" x 5'-9" Kitchen 13'-0" x 8'-0" Bed Rm. 12'-0" x 16'-0" LIVING. 13'-0" x 15'-0" DRAWING/DINING 12-0" x 24"-0" PORCH 16-6" x 15-9"

1 Bed Room Dress & Bath Living Room Drawing/Dinning Kitchen 2 Car's Porch

#### 4 Bed Room Villa

Plot Area: 1590 Sft.

Total Covered Area: 2400 Sft.

Living Rm. 17-6" x 13-0"

2 Bed Room Dress & Bath Living Room Drawing / Dinning Kitchen Entrance Lobby Independent Stair Case 2 Car's Porch