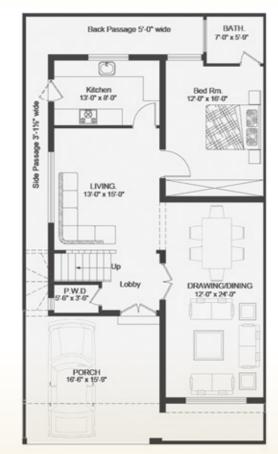

#### 4 Bed Room Villa

Plot Area: 1590 Sft.

Total Covered Area: 2400 Sft.

Back Passage 5'-0" wide BATH. 7-0" x 5'-9" Kitchen 13'-0" x 8'-0" Bed Rm. 12'-0" x 16'-0" LIVING. 13'-0" x 15'-0" DRAWING/DINING 12-0" x 24"-0" PORCH 16-6" x 15-9"