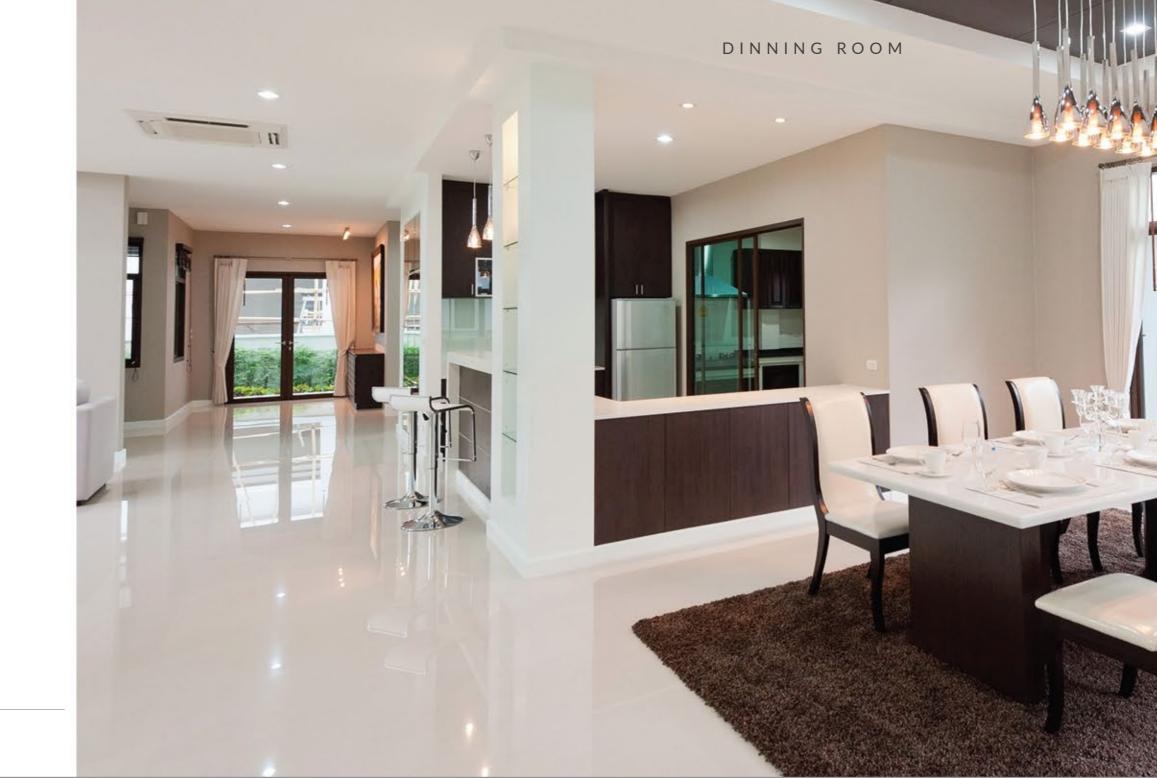

# First Floor 3 Bed Room Dress & Bath Living Room Kitchen Servant Room Maid Room Terraces

#### Drawing Powder

Kitchen Service Kitchen

Ground Floor

2 Bed Room Dress & Bath

Living Room

Dinning

Informal Sitting

Laundry

3 Car's Porch

#### 6 Bed Room Villa

Plot Area: 9000 Sft.

Total Covered Area: 7763 Sft.

#### 2 Kanal Villa Plan C

Ground Floor

2 Bed Room

Dress & Bath

Living Room Informal Sitting

Dinning Drawing

Powder Kitchen

Laundry

Service Kitchen

3 Car's Porch



#### First Floor 2 Bed Room Dress & Bath

Living Room Kitchen

Servant Room

Maid Room Terraces

#### 5 Bed Room Villa

Plot Area: 9000 Sft.

Total Covered Area: 7248 Sft.





# A GRAND ENTRANCE FOR YOUR SMART LIFESTYLE







## SMARTLY DESIGNED LIVING ROOMS







# RELISH AN EXQUISITE DINING EXPERIENCE







## UNIQUE IN STYLE, COMFORT AND DESIGN







## YOUR PERSONAL HEAVEN







# A MODERN AND OPEN DESIGN







## MAJESTIC MASTER BATHS







# INDULGE IN SPECTACULAR VIEWS









#### CIVIL WORKS AND MEP FEATURES

- Earthquake-resistant Structure
- Large Size Concrete Water Tanks
- Underground Septic Tank
- RCC Concrete Slab Structure
- PPRC Pipes (Master Brand or Equivalent)
- UPVC Pipes (Accufit Brand or Equivalent)
- GI Piping (IIL-Medium or Equivalent)
- Electrical Conduits (Popular or Equivalent)
- Electrical Wiring (Newage Cables or Equivalent)
- Lighting (SMD Lighting)
- Minimal Circuit Breakers (Schneider or Equivalent)
- AC Copper Piping (Dawlance 22 Gauge)
- Double DPC System
- Anti-Damp Treatment
- Anti-Termite Treatment







#### FINISHING FEATURES

- ► Imported Porce