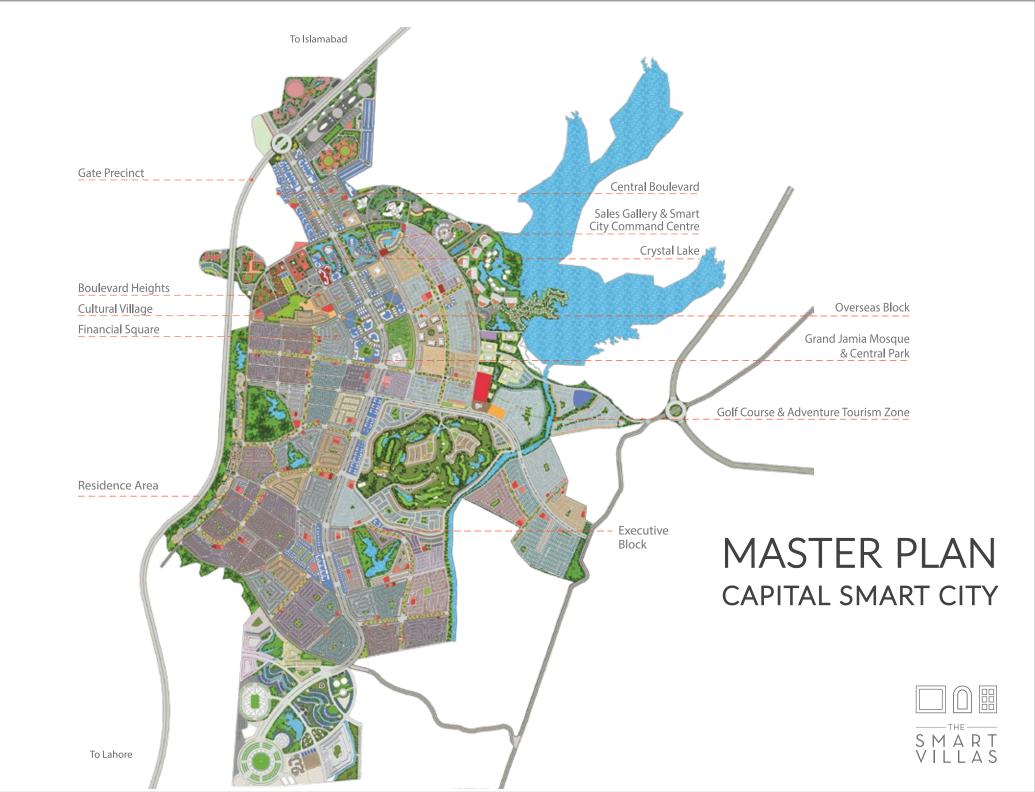

# CAPITAL SMART CITY PIONEERING THE SUSTAINABLE FUTURE OF PAKISTAN

The first ever smart city of Pakistan located in the heart of its capital, Islamabad. A quality housing project of Future Developments Holdings (Pvt.) Ltd. (FDHL), the leading real estate developers and asset management company operating in Pakistan. Situated on the M2 Motorway near the New Islamabad International Airport and the eastern route of CPEC. A model for environmentally stable development, pioneering an advanced and sustainable future in the region.

#### SMART DISTRICTS

- Residential Plots
   Food & Beverages
- Hospitality

- Religious

- Education

City Walk

Food & Beverages

**PANDA District** 

Activity: Mixed Use & Retail

Hospitality, Retail
 Offices

Financial Square

Activity: Mixed Use & Hospitality

Bank Corporate
 Star Boutique

Financial Square
 Hospitality,

Shopping Mall
 Mixed Use

Light & Music Residence,

Apartments &

**Aviation District** 

Logistics Corporate
 3 Star Hotels

Activity: Logistics

Warehouses

Warehouses

Exhibition Halls

Cold Storage

Logistics

Technology

Park

Hospitality,

Food &

Beverages

**Healthcare District** 

Activity: Medical

Hospitals

Laboratories

Clinics

Activity: Educational & Medical

- Universities
- Medical Colleges

 Education Hospitality Retail Religious

**Overseas Blocks** 

Activity: Residential

- Colleges Schools
- Day Care Centres

Food & Beverages

Hospitality, Retail
 4 Star Hotels

Food & Beverages

Hotels

- Retail · Street Food,
- Truck Park
- Bird Park
- Theme Park Holiday Resort

Food &

Beverages

Transport

Stations

**BRT System** 

Activity: Transportation

Interchange
 Operation &

Bus & Public Maintenance

Facilities

Bus Lanes

Infrastructure

Dedicated

Interchange

400ft Wide

Boulevard

Gate Entries

Activity: Urban Development

Road Network
 Street Lights

Boundary Wall

Landscaping

Cycle Tracks

Running Tracks

**FDH Buildings** 

Activity: Development

Facility Management

Food & Beverages

Sales Gallery

Hospitality

Activity: Landscaping & Open Spaces

**Garden Parks** 

Flower Gardens

Linear Gardens

Heritage Gardens

- Activity: Mixed Use & Retail
- Shopping Mall
   Mixed Use Crystal Water Lake Residence
- Floating Village
   Apartments & Light & Musical Offices
- Dancing Fountain Concert Arena Lake Walk 3D Max Cinema

Gate Offices

Offices

Residential

Conference/

Apartments

Exhibition Halls

- Activity: Religious • Main Mosque (Grand Jamia Mosque)
- Grid Station Sector Mosques

 Sewerage Fire Fighting/Civil Treatment Plant Defence System

**Urban Utilities** 

Activity: Utilities

Irrigation System
 Police Station

Solid Waste

System

Management

Control

Supply

Automated Utility

CCTV with Facial

Environmental

Collection

- Load Shedding & Object Free Environment
- Recognition Automated Traffic Automated
  - Street Lights Free Wi-Fi Spots
  - Automated Air Conditioning Control System