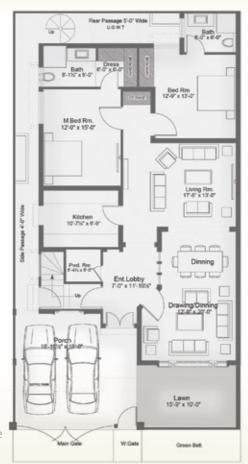

#### **Ground Floor**

1 Bed Room Dress & Bath Car Porch

Living Room Drawing Kitchen

> 4 Bed Room Villa Plot Area: 1125 Sft.

Total Covered Area: 2050 Sft. Total Covered Area: 1800 Sft.

3 Bed Room Villa

Plot Area: 1125 Sft.