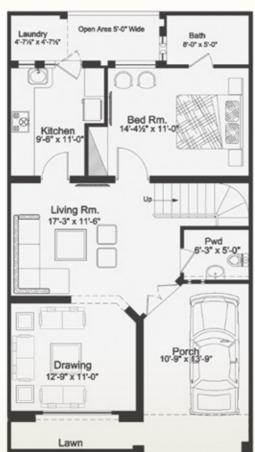

#### **Ground Floor**

1 Bed Room Dress & Bath Car Porch

Living Room Drawing Kitchen

> 4 Bed Room Villa Plot Area: 1125 Sft.

Total Covered Area: 2050 Sft. Total Covered Area: 1800 Sft.

3 Bed Room Villa

Plot Area: 1125 Sft.