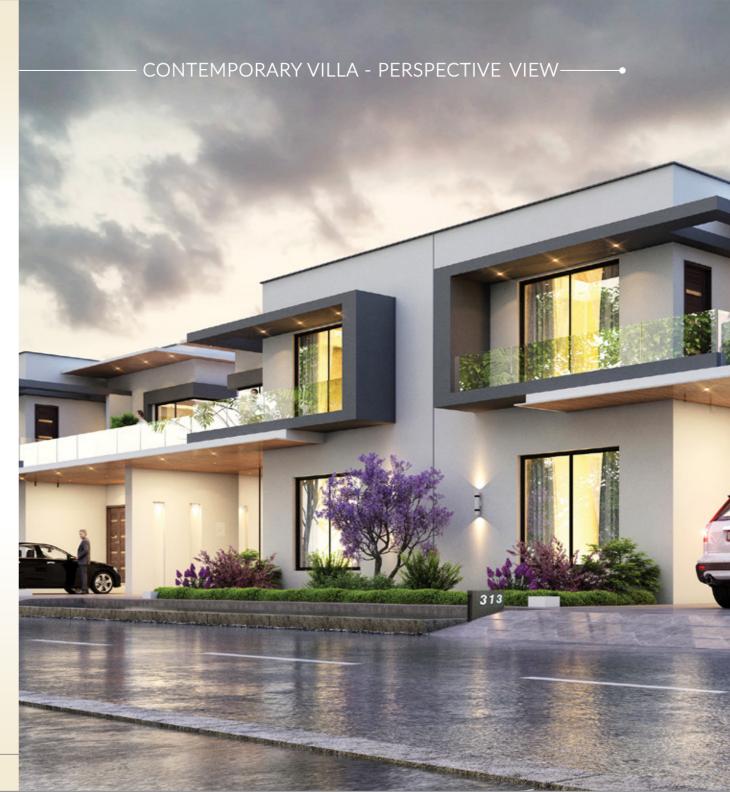

## CONTEMPORARY VILLAS

contemporary architecture with cutting-edge home, ideal for an open plan with seamless interiors. The villas are built to the smartest specifications. A light ambiance, surrounded by glass doors and window that allow the exterior to enter the interior. It's the perfect blend of the modern and fashionable.