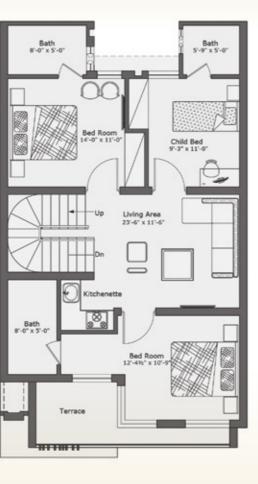

#### First Floor Dress Bath 3 Bed Room Dress & Bath Living Room Kitchen LIVING. 13-6" x 13-4%" Bath 7-0" x 5'-6" D/Bath 11'-6" x 5'-6" Stair Lobby 17'-0" x 8'-9"

4 Bed Room Villa

Plot Area: 1590 Sft.

Total Covered Area: 2400 Sft.

#### 4 Bed Room Villa

Plot Area: 1590 Sft.

Total Covered Area: 2400 Sft.

Back Passage 5'-0" wide BATH. 7-0" x 5'-9" Kitchen 13'-0" x 8'-0" Bed Rm. 12'-0" x 16'-0" LIVING. 13'-0" x 15'-0" DRAWING/DINING 12-0" x 24"-0" PORCH 16-6" x 15-9"