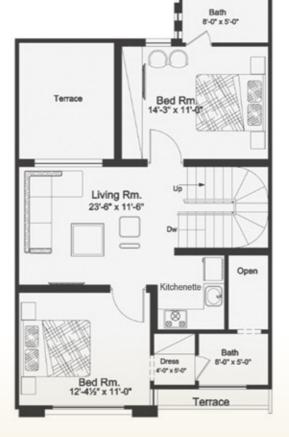

#### Ground Floor

1 Bed Room Dress & Bath Living Room Drawing Kitchen Car Porch

First Floor

2 Bed Room Dress & Bath Living Room Kitchen Private Terrace

3 Bed Room Villa Plot Area: 1125 Sft.

Total Covered Area: 1800 Sft. Total Covered Area: 2050 Sft.

4 Bed Room Villa

Plot Area: 1125 Sft.