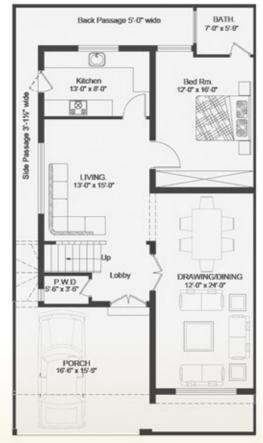

#### 4 Bed Room Villa

Plot Area: 1590 Sft.

Total Covered Area: 2400 Sft.

Back Passage 5'-0" wide BATH. 7-0" x 5'-9" Kitchen 13'-0" x 8'-0" Bed Rm. 12'-0" x 16'-0" LIVING. 13'-0" x 15'-0" DRAWING/DINING 12-0" x 24"-0" PORCH 16-6" x 15-9"