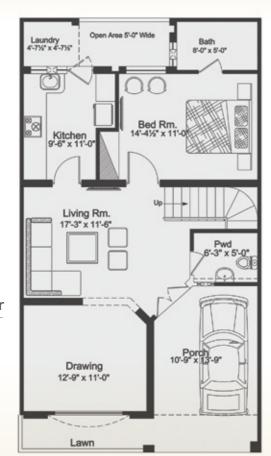

#### **Ground Floor**

1 Bed Room Dress & Bath Car Porch

Living Room Drawing Kitchen

> 4 Bed Room Villa Plot Area: 1125 Sft.

Total Covered Area: 2050 Sft. Total Covered Area: 1800 Sft.

3 Bed Room Villa

Plot Area: 1125 Sft.