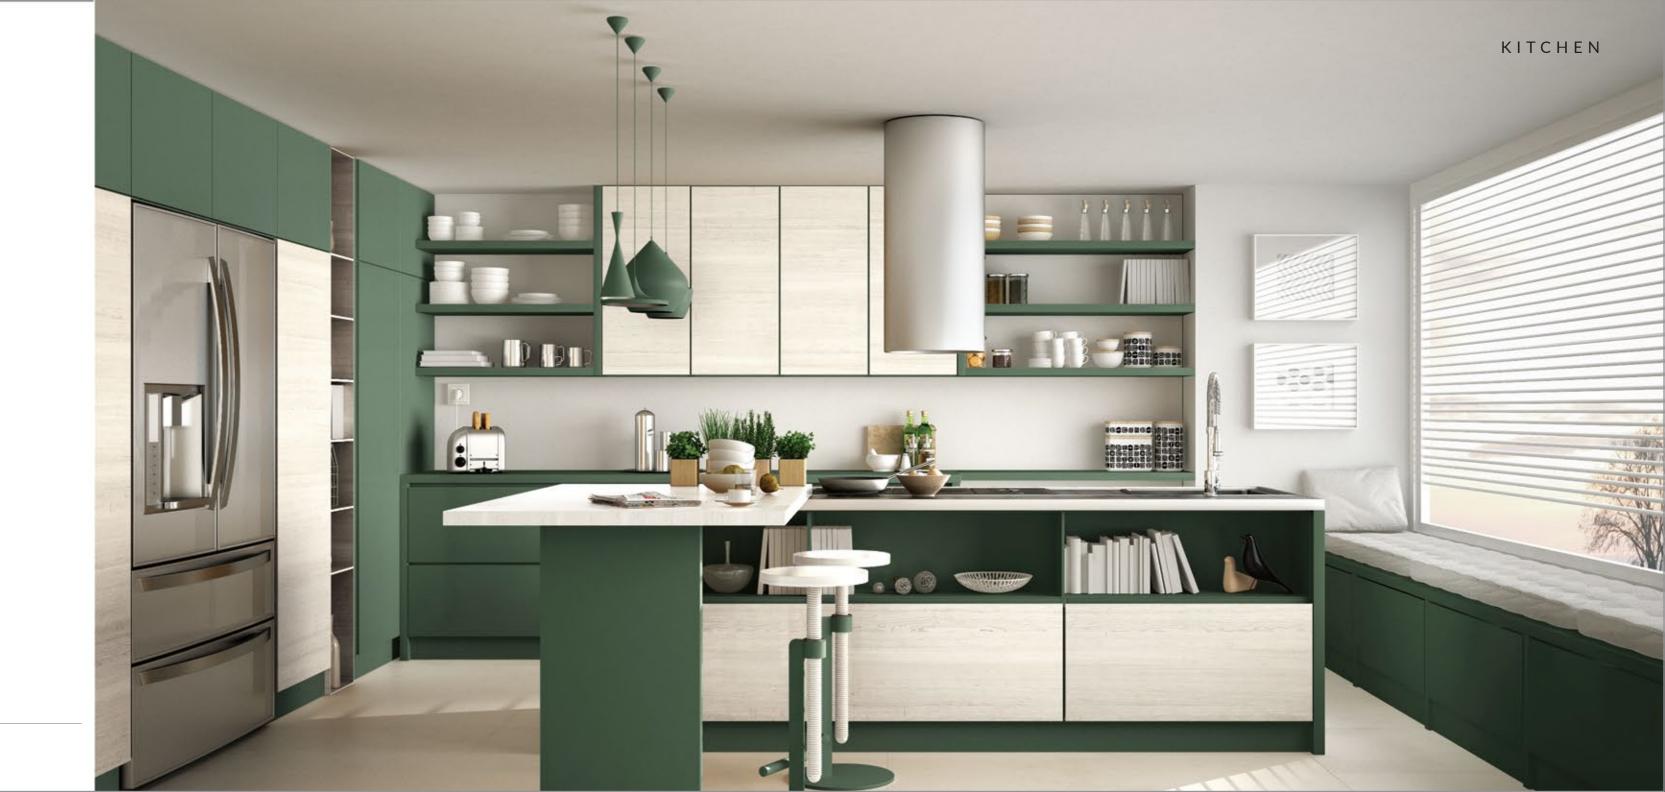

itchen Service Kitchen

Ground Floor

2 Bed Room Dress & Bath

Living Room

Dinning

Informal Sitting

Laundry

3 Car's Porch

#### 6 Bed Room Villa

Plot Area: 9000 Sft.

Total Covered Area: 7763 Sft.

#### 2 Kanal Villa Plan C

Ground Floor

2 Bed Room

Dress & Bath

Living Room Informal Sitting

Dinning Drawing

Powder Kitchen

Laundry

Service Kitchen

3 Car's Porch



#### First Floor 2 Bed Room Dress & Bath

Living Room Kitchen

Servant Room

Maid Room Terraces

#### 5 Bed Room Villa

Plot Area: 9000 Sft.

Total Covered Area: 7248 Sft.





# A GRAND ENTRANCE FOR YOUR SMART LIFESTYLE







## SMARTLY DESIGNED LIVING ROOMS







# RELISH AN EXQUISITE DINING EXPERIENCE







## UNIQUE IN STYLE, COMFORT AND DESIGN







## YOUR PERSONAL HEAVEN







# A MODERN AND OPEN DESIGN







## MAJESTIC MASTER BATHS







# INDULGE IN SPECTACULAR VIEWS









#### CIVIL WORKS AND MEP FEATURES

- Earthquake-resistant Structure
- Large Size Concrete Water Tanks
- Underground Septic Tank
- RCC Concrete Slab Structure
- PPRC Pipes (Master Brand or Equivalent)
- UPVC Pipes (Accufit Brand or Equivalent)
- GI Piping (IIL-Medium or Equivalent)
- Electrical Conduits (Popular or Equivalent)
- Electrical Wiring (Newage Cables or Equivalent)
- Lighting (SMD Lighting)
- Minimal Circuit Breakers (Schneider or Equivalent)
- AC Copper Piping (Dawlance 22 Gauge)
- Double DPC System
- Anti-Damp Treatment
- Anti-Termite Treatment







#### FINISHING FEATURES

- ► Imported Porcelain Floor Tiles
- ▶ Imported Bath Tiles
- ► Imported Kitchens & Wardrobes
- Premium Imported Granite (Kitchen Co