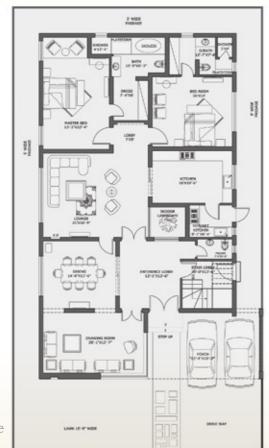

#### **Ground Floor**

1 Bed Room Dress & Bath Car Porch

Living Room Drawing Kitchen

> 4 Bed Room Villa Plot Area: 1125 Sft.

Total Covered Area: 2050 Sft. Total Covered Area: 1800 Sft.

3 Bed Room Villa

Plot Area: 1125 Sft.