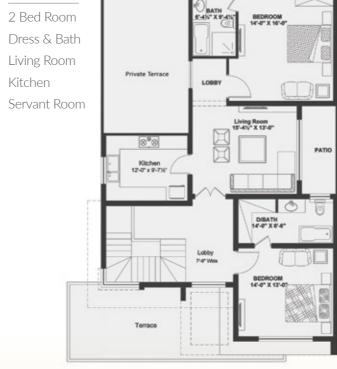

#### First Floor

2 Bed Room Dress & Bath Living Room Kitchen Servant Room Private Terrace

#### Ground Floor

2 Bed Room Dress & Bath Living Room

Drawing / Dinning Kitchen Entrance Lobby Independent Stair Case 2 Car's Porch

#### 4 Bed Room Villa

Plot Area: 2275 Sft. Total Covered Area: 2600 Sft. Total Covered Area: 2800 Sft.