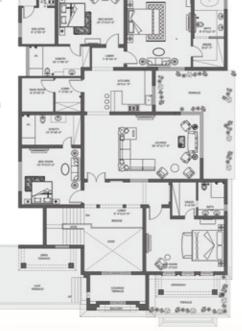

#### Ground Floor

2 Bed Room

Dress & Bath

Guest Room/Study Room

Living Room

Informal Sitting

Dinning

Drawing

Powder Kitchen

Service Kitchen

Laundry

3 Car's Porch

First Floor 4 Bed Room Dress & Bath Living Room Kitchen Servant Room Maid Room Terraces

#### 7 Bed Room Villa

Plot Area: 9000 Sft.

Total Covered Area: 8100 Sft.