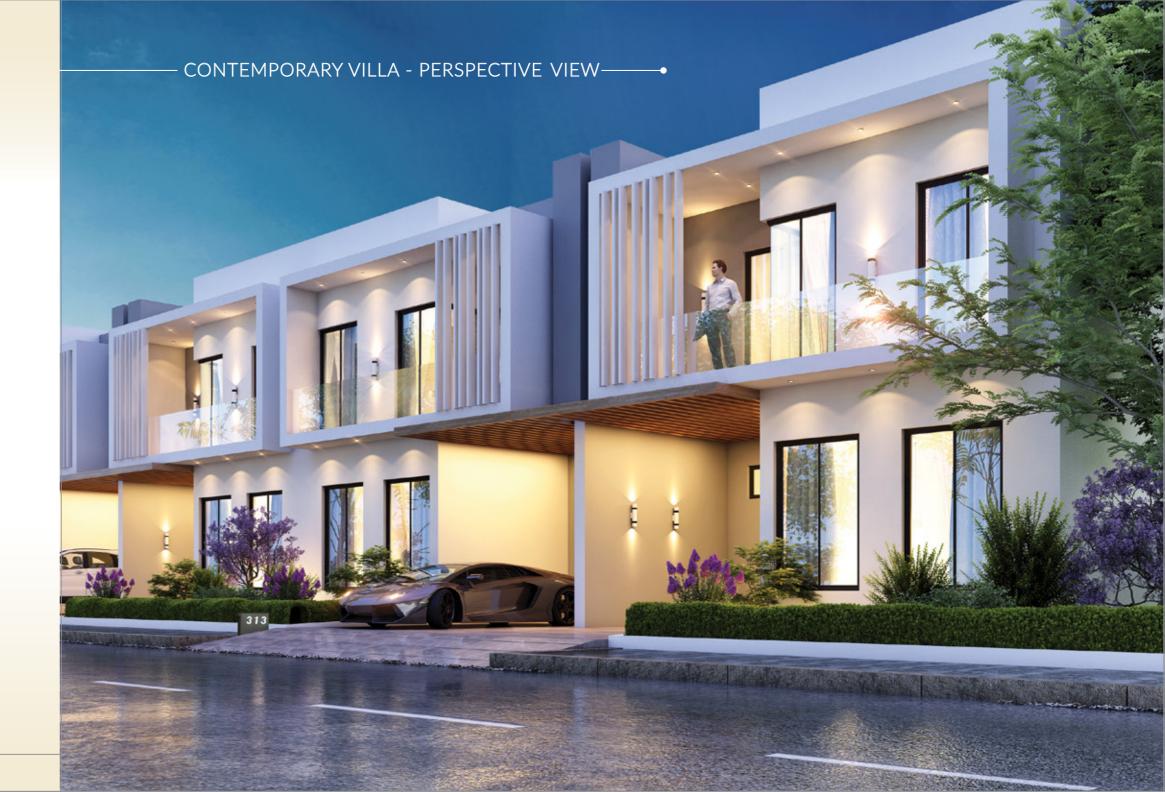

## CONTEMPORARY VILLAS

contemporary architecture with cutting-edge home, ideal for an open plan with seamless interiors. The villas are built to the smartest specifications. A light ambiance, surrounded by glass doors and window that allow the exterior to enter the interior. It's the perfect blend of the modern and fashionable.