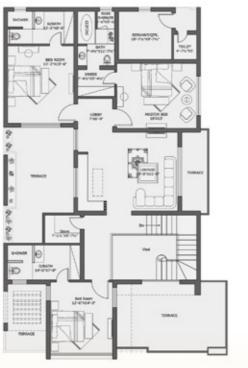

Ground Floor

2 Bed Room Dress & Bath Living Room Drawing / Dinning Kitchen Entrance Lobby

Independent Stair Case

2 Car's Porch

5 Bed Room Villa

Plot Area: 2720 Sft.

4 Bed Room Villa

Plot Area: 2720 Sft. Total Covered Area: 3500 Sft. Total Covered Area: 3300 Sft.





#### 1 Kanal Villa Option 1



4 Bed Room Dress & Bath Kitchenette Living Room Servant Room Terraces



#### Dining Drawing

Powder

Kitchen

Service Kitchen

Ground Floor

2 Bed Room

Dress & Bath Living Room

Independent Stair Case

2 Car's Porch

#### 6 Bed Room Villa Plot Area: 4500 Sft.

Total Covered Area: 5000 Sft.

#### 5 Bed Room Villa

Plot Area: 4500 Sft.

Total Covered Area: 4900 Sft.





#### 1 Kanal Villa Option 2



#### First Floor

3 Bed Room Dress & Bath Kitchenette Living Room Servant Room Terraces



#### Ground Floor

Dress & Bath Living Room

2 Bed Room

Dining

Drawing

Powder Kitchen

Service Kitchen

2 Car's Porch

5 Bed Room Villa

Plot Area: 4500 Sft.

6 Bed Room Villa

Plot Area: 4500 Sft.

Total Covered Area: 4900 Sft. Total Covered Area: 5000 Sft.





#### 2 Kanal Villa Plan A

#### Ground Floor

2 Bed Room

Dress & Bath

Guest Room/Study Room

Living Room

Informal Sitting

Dinning

Drawing

Powder Kitchen

Service Kitchen

Laundry

3 Car's Porch



First Floor 4 Bed Room Dress & Bath Living Room Kitchen Servant Room Maid Room Terraces



#### 7 Bed Room Villa

Plot Area: 9000 Sft.

Total Covered Area: 8100 Sft.





# Guest Room/Study Room

- W good 2 2 2 2 doog W doog 80 6

#### First Floor 3 Bed Room Dress & Bath Living Room Kitchen Servant Room Maid Room Terraces

###