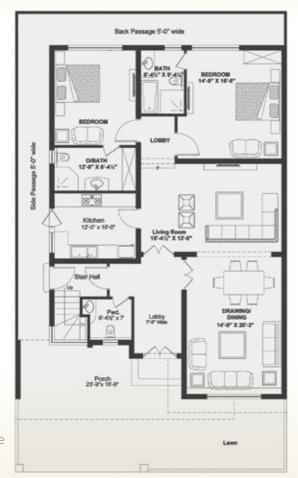

#### **Ground Floor**

1 Bed Room Dress & Bath Car Porch

Living Room Drawing Kitchen

> 4 Bed Room Villa Plot Area: 1125 Sft.

Total Covered Area: 2050 Sft. Total Covered Area: 1800 Sft.

3 Bed Room Villa

Plot Area: 1125 Sft.