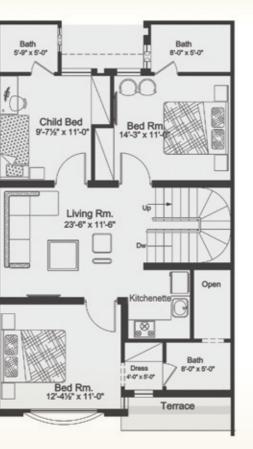

#### Ground Floor

First Floor Servant Rm. 9'-9" x 8'-0" Servant Room Bed Rm. 12-0" x 12-0" Living 11'-0" x 15'-0" Kitchenette 6'-1'/2" x 9'-0" Open 6'-3"x4'-0" Lobby 18'-0" x 8'-10%" Low Terrace

5 Bed Room Villa

Plot Area: 2275 Sft. Total Covered Area: 2800 Sft. Total Covered Area: 2600 Sft.

3 Bed Room Dress & Bath Living room

Kitchen

4 Bed Room Villa

Plot Area: 2275 Sft.

#### First Floor

2 Bed Room Dress & Bath Living Room Kitchen Servant Room Private Terrace

#### **Ground Floor**

First Floor 3 Bed Room Dress & Bath Servant Rm. 9'-9" x 8'-0" Living Room Servant Room Living 11'-0" x 15'-0" Kitchenette 6'-1%" x 9'-0" Lobby 18'-0" x 8'-10%" Low Terrace

#### 5 Bed Room Villa

Plot Area: 2275 Sft.

Kitchen