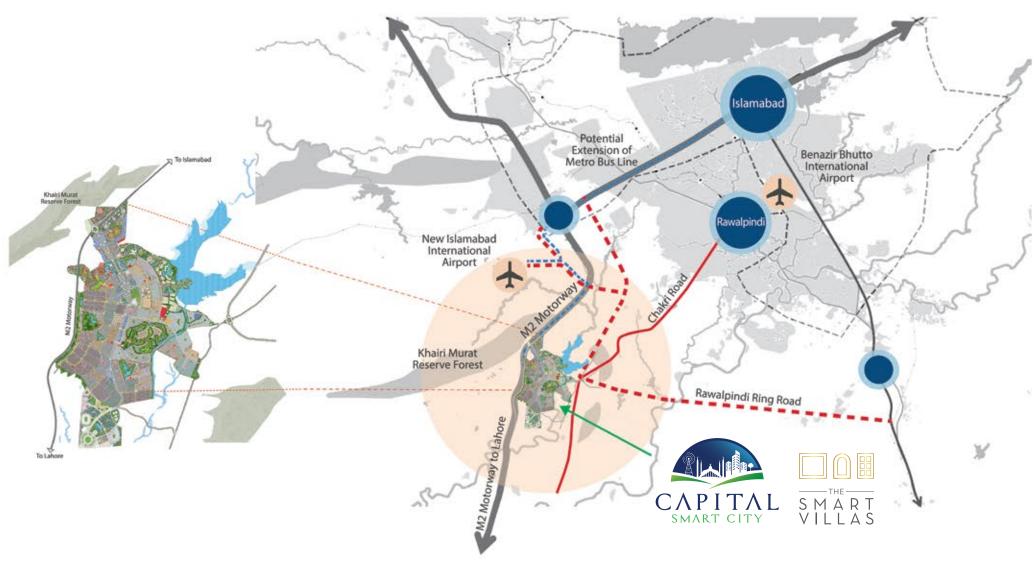

# CAPITAL SMART CITY PIONEERING THE SUSTAINABLE FUTURE OF PAKISTAN

The first ever smart city of Pakistan located in the heart of its capital, Islamabad. A quality housing project of Future Developments Holdings (Pvt.) Ltd. (FDHL), the leading real estate developers and asset management company operating in Pakistan. Situated on the M2 Motorway near the New Islamabad International Airport and the eastern route of CPEC. A model for environmentally stable development, pioneering an advanced and sustainable future in the region.