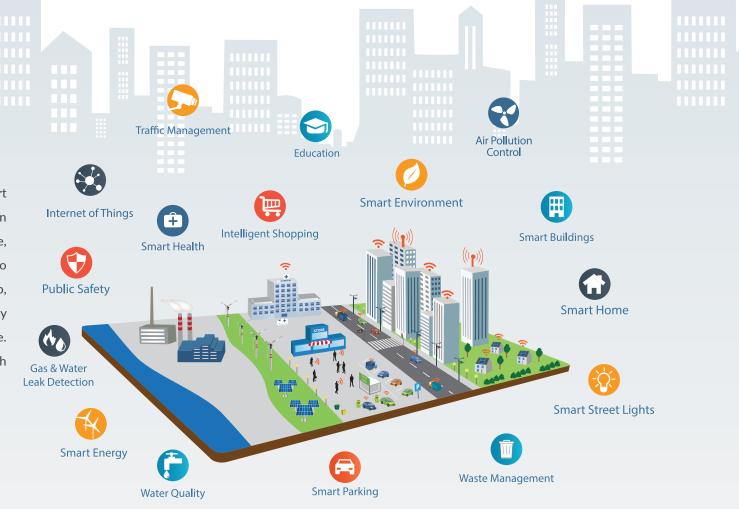

## RESOURCEFULLY DEVISED SMART FEATURES

Get all the advanced features of smart living within the comfort of your own home. An experience like never before, with 24/7 connectivity and security to servant portal, citizen interaction App, intelligent buildings and smart city wallets with an online market place. These villas are fully equipped with features you will ever need.

#### FTTH GPON Network

Fiber cable connectivity to every house, office and building. This integrated network will provide Internet, Telephone and TV.

#### Wi-Fi Network

Wi-Fi Coverage with 24/7 internet connectivity.

#### IP Surveillance

24/7 Blanket Surveillance System through ANPR and alerts generation to ensure security.

#### Smart Street Lights

Next Generation Street lights with Vehicle detection and LED dimming control.

#### **Smart Access Control**

Intelligent and efficient traffic control and automated entry for residents and visitors.

#### Wireless PA System

Wireless Public Announcement System through Wi-Fi enabled speakers.

#### Water Management

Water usage, water PH and water purity sensors will be installed to monitor the quality of water

#### **Energy Management**

Energy analytic to predict electricity bill and to save electricity with the help of machine learning & Artificial Intelligence. Save upto 30% of electricity bill.

#### **Smart Homes**

A Home equipped with smart gadgets & sensors; tied together in one App to reduce the energy bill through machine learning and artificial intelligence.

#### Weather Stations

Equipped with temperature, humidity, atmospheric pressure, air quality and ultraviolet radiation sensors to monitor weather conditions.

#### Fleet Management

Tracking of CSC internal operational services for transport like BRT system and providing real time location to the residents.

#### **Smart City Wallet**

A Virtual wallet which will be connected to all payment gateways so that residents don't have to carry cash within the city.

#### Intelligent Buildings

State-of-the-art buildings equipped with the real time monitoring of utilities like electricity, water and natural gas. Wireless climate control and access control from command center is the main feature.

#### Online Market Place

Society's residents can order goods and food by using their Smart City Wallet.

#### Citizen Interaction App

Citizen interaction CRM App where residents can raise complaints and incident reporting.

#### Servants Portal

An e-portal where servants and maids will be registered who will work within the society.

#### **Emergency Services**

SOS App for residents to call paramedics and law enforcement agencies on a single tap.