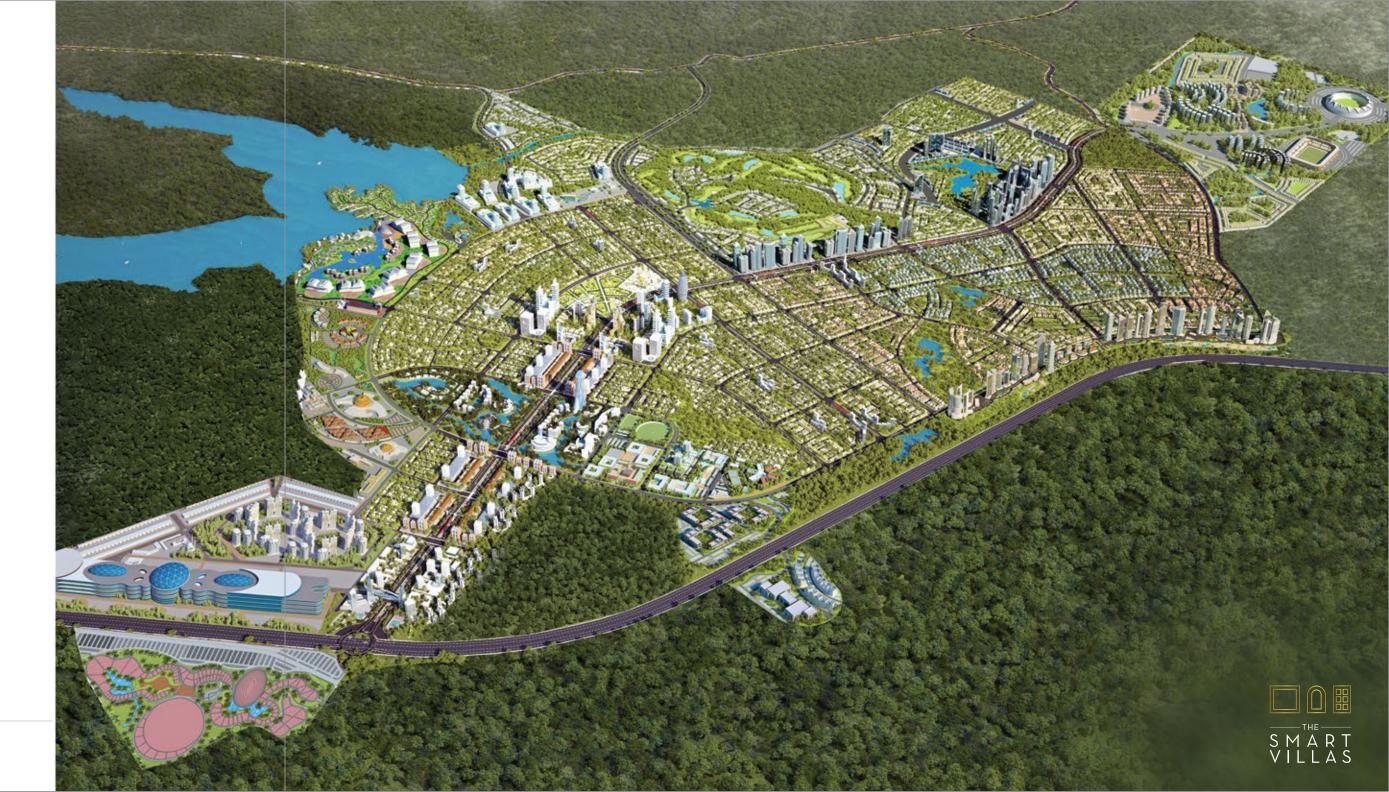

# CAPITAL SMART CITY PIONEERING THE SUSTAINABLE FUTURE OF PAKISTAN

The first ever smart city of Pakistan located in the heart of its capital, Islamabad. A quality housing project of Future Developments Holdings (Pvt.) Ltd. (FDHL), the leading real estate developers and asset management company operating in Pakistan. Situated on the M2 Motorway near the New Islamabad International Airport and the eastern route of CPEC. A model for environmentally stable development, pioneering an advanced and sustainable future in the region.

# FASCINATING NEIGHBORHOODS THAT MAKES YOU MARVEL

The Smart Villas have the most secure & serene neighborhoods, as they are located in the heart of Capital Smart City. A place full of greenery, comfort and exquisite landmarks – a safe heaven you have always desired for you and your family!