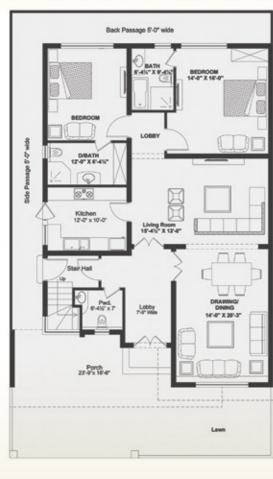

#### **Ground Floor**

1 Bed Room Dress & Bath Car Porch

Living Room Drawing Kitchen

> 4 Bed Room Villa Plot Area: 1125 Sft.

Total Covered Area: 2050 Sft. Total Covered Area: 1800 Sft.

3 Bed Room Villa

Plot Area: 1125 Sft.