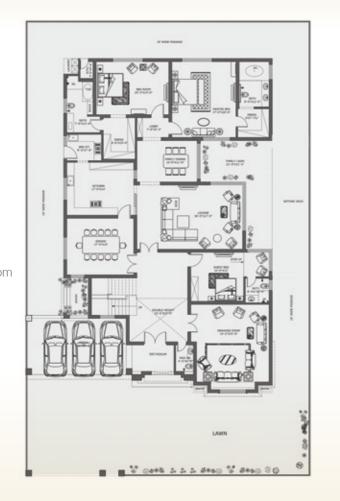

#### Ground Floor

2 Bed Room

Dress & Bath

Guest Room/Study Room

Living Room

Informal Sitting

Dinning

Drawing

Powder Kitchen

Service Kitchen

Laundry

3 Car's Porch

First Floor 4 Bed Room Dress & Bath Living Room Kitchen Servant Room Maid Room Terraces

#### 7 Bed Room Villa

Plot Area: 9000 Sft.

Total Covered Area: 8100 Sft.