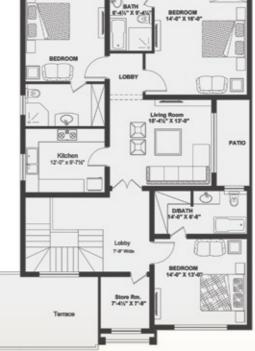

#### Ground Floor

1 Bed Room Dress & Bath Living Room Drawing Kitchen Car Porch

First Floor

2 Bed Room Dress & Bath Living Room Kitchen Private Terrace

3 Bed Room Villa Plot Area: 1125 Sft.

Total Covered Area: 1800 Sft. Total Covered Area: 2050 Sft.

4 Bed Room Villa

Plot Area: 1125 Sft.