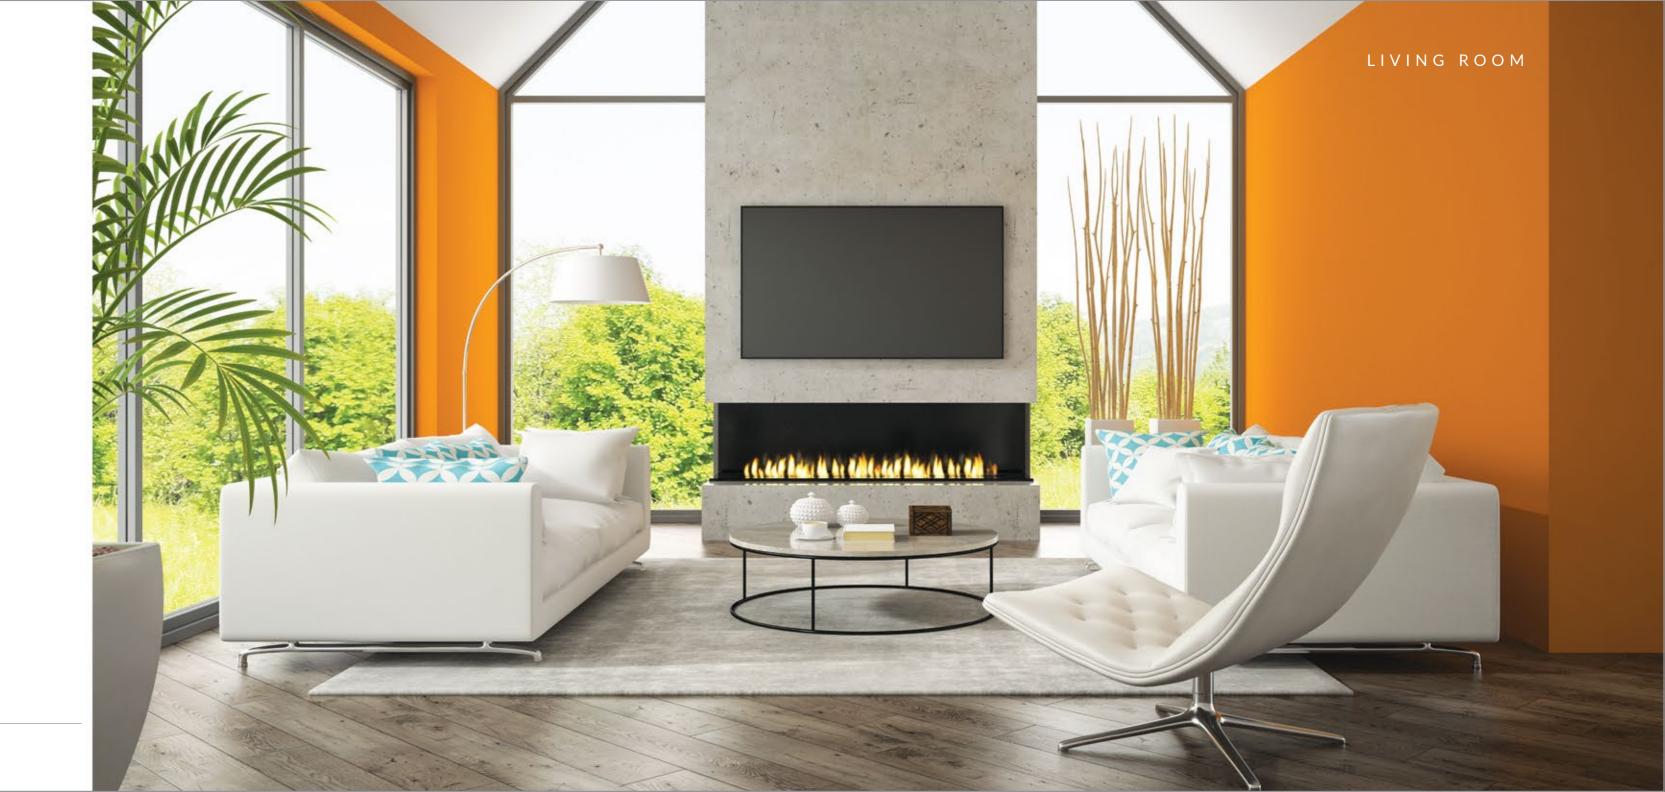

Room

- W good 2 2 2 2 doog W doog 80 6

#### First Floor 3 Bed Room Dress & Bath Living Room Kitchen Servant Room Maid Room Terraces

#### Drawing Powder

Kitchen Service Kitchen

Ground Floor

2 Bed Room Dress & Bath

Living Room

Dinning

Informal Sitting

Laundry

3 Car's Porch

#### 6 Bed Room Villa

Plot Area: 9000 Sft.

Total Covered Area: 7763 Sft.

#### 2 Kanal Villa Plan C

Ground Floor

2 Bed Room

Dress & Bath

Living Room Informal Sitting

Dinning Drawing

Powder Kitchen

Laundry

Service Kitchen

3 Car's Porch



#### First Floor 2 Bed Room Dress & Bath

Living Room Kitchen

Servant Room

Maid Room Terraces

#### 5 Bed Room Villa

Plot Area: 9000 Sft.

Total Covered Area: 7248 Sft.





# A GRAND ENTRANCE FOR YOUR SMART LIFESTYLE







## SMARTLY DESIGNED LIVING ROOMS







# RELISH AN EXQUISITE DINING EXPERIENCE







## UNIQUE IN STYLE, COMFORT AND DESIGN







## YOUR PERSONAL HEAVEN







# A MODERN AND OPEN DESIGN







## MAJESTIC MASTER BATHS







# INDULGE IN SPECTACULAR VIEWS









#### CIVIL WORKS AND MEP FEATURES

- Earthquake-resistant Structure
- Large Size Concrete Water Tanks
- Underground Septic Tank
- RCC Concrete Slab Structure
- PPRC Pipes (Master Brand or Equivalent)
- UPVC Pipes (Accufit Brand or Equivalent)
- GI Piping (IIL-Medium or Equivalent)
- Electrical Conduits (Popular or Equivalent)
- Electrical Wiring (Newage Cables or Equivalent)
- Lighting (SMD Lighting)
- Minimal Circuit Breakers (Schneider or Equivalent)
- AC Copper Piping (Dawlance 22 Gauge)
- Double DPC System
- Anti-Damp Treatment
- Anti-Termite Treatment