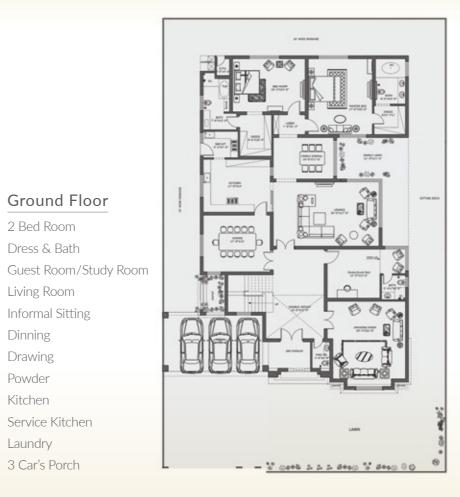

#### Ground Floor

2 Bed Room

Dress & Bath

Guest Room/Study Room

Living Room

Informal Sitting

Dinning

Drawing

Powder Kitchen

Service Kitchen

Laundry

3 Car's Porch

First Floor 4 Bed Room Dress & Bath Living Room Kitchen Servant Room Maid Room Terraces

#### 7 Bed Room Villa

Plot Area: 9000 Sft.

Total Covered Area: 8100 Sft.