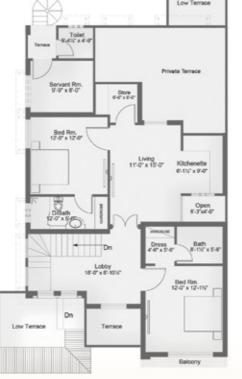

#### Ground Floor

First Floor Servant Rm. 9'-9" x 8'-0" Servant Room Bed Rm. 12-0" x 12-0" Living 11'-0" x 15'-0" Kitchenette 6'-1'/2" x 9'-0" Open 6'-3"x4'-0" Lobby 18'-0" x 8'-10%" Low Terrace

5 Bed Room Villa

Plot Area: 2275 Sft. Total Covered Area: 2800 Sft. Total Covered Area: 2600 Sft.

3 Bed Room Dress & Bath Living room

Kitchen

4 Bed Room Villa

Plot Area: 2275 Sft.

#### First Floor

2 Bed Room Dress & Bath Living Room Kitchen Servant Room Private Terrace