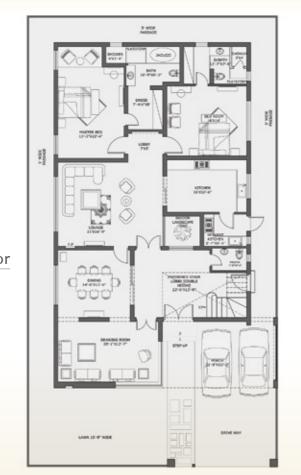

#### **Ground Floor**

1 Bed Room Dress & Bath Car Porch

Living Room Drawing Kitchen

> 4 Bed Room Villa Plot Area: 1125 Sft.

Total Covered Area: 2050 Sft. Total Covered Area: 1800 Sft.

3 Bed Room Villa

Plot Area: 1125 Sft.