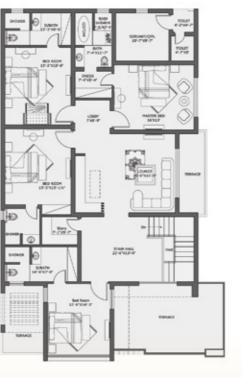

First Floor

2 Bed Room Dress & Bath Living Room Kitchen



#### Ground Floor

2 Bed Room Dress & Bath Living Room Drawing / Dinning Kitchen Entrance Lobby Independent Stair Case 2 Car's Porch

4 Bed Room Villa

Plot Area: 2720 Sft. Total Covered Area: 3300 Sft. Total Covered Area: 3500 Sft.

5 Bed Room Villa

Plot Area: 2720 Sft.







#### First Floor

3 Bed Room Dress & Bath Living Room Kitchen Servant Room



#### Ground Floor

2 Bed Room Dress & Bath Living Room Drawing / Dinning Kitchen Entrance Lobby

Independent Stair Case

2 Car's Porch

5 Bed Room Villa

Plot Area: 2720 Sft.

4 Bed Room Villa

Plot Area: 2720 Sft. Total Covered Area: 3500 Sft. Total Covered Area: 3300 Sft.





#### 1 Kanal Villa Option 1



4 Bed Room Dress & Bath Kitchenette Living Room Servant Room Terraces



#### Dining Drawing

Powder

Kitchen

Service Kitchen

Ground Floor

2 Bed Room

Dress & Bath Living Room

Independent Stair Case

2 Car's Porch

#### 6 Bed Room Villa Plot Area: 4500 Sft.

Total Covered Area: 5000 Sft.

#### 5 Bed Room Villa

Plot Area: 4500 Sft.

Total Covered Area: 4900 Sft.





#### 1 Kanal Villa Option 2



#### First Floor

3 Bed Room Dress & Bath Kitchenette Living Room Servant Room Terraces



#### Ground Floor

Dress & Bath Living Room

2 Bed Room

Dining

Drawing

Powder Kitchen

Service Kitchen

2 Car's Porch

5 Bed Room Villa

Plot Area: 4500 Sft.

6 Bed Room Villa

Plot Area: 4500 Sft.

Total Covered Area: 4900 Sft. Total Covered Area: 5000 Sft.





#### 2 Kanal Villa Plan A

#### Ground Floor

2 Bed Room

Dress & Bath

Guest Room/Study Room

Living Room