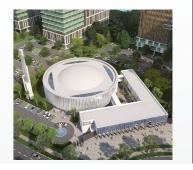

# **Capital Smart City's Sports Haven**

### Where Adventure Knows No Limits

Get ready for an adrenaline-packed adventure at Capital Smart City's sports hub! We are unveiling the largest playground for thrill-seekers, offering an exhilarating array of activities to ignite your passion for sports and adventure. Our state-of-the-art sports arena features everything from sky cycling to zip lines, glass bridges to dirt biking, ensuring there's no shortage of excitement here. But the fun doesn't stop there - our hub also boasts skeet shooting, water sports, paintball, and more, catering to every taste. Whether you prefer indoor or outdoor games, our arena has it all, including an international-level swimming pool for aquatic enthusiasts. With facilities comparable to renowned venues like the Melbourne Cricket Ground, our cricket ground attracts international-level players, while our PGA Standard golf course promises a top-tier golfing experience.