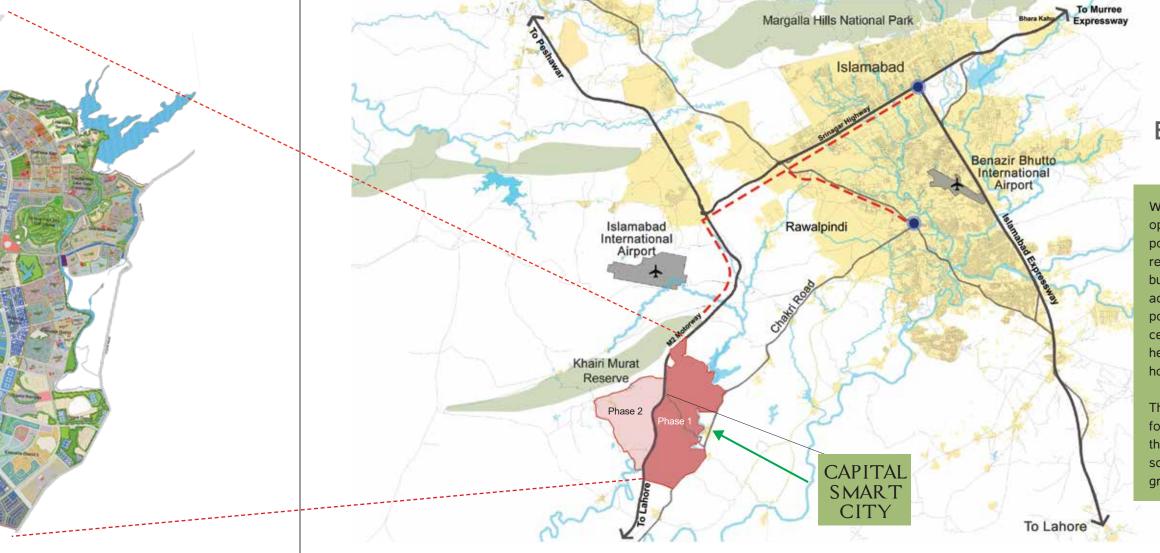

### NEAR NEW ISLAMABAD INTERNATIONAL AIRPORT

The project site of CSC is situated in Islamabad and Rawalpindi region, next to New Islamabad International Airport on M-2 Motoway.

Excellent location of CSC makes it well-connected to the new airport and surrounding major urban centres via M2 Motorway, Chakri Road and upcomming Rawalpindi Ring Road.

City metro bus line is extended from the city centre of Islamabad to the new airport and potentially into the site by FDHL.

opportunities in the region, CSC is poised to establish itself as a regional centre offering new business opportunities and accommodating the influx of population by creating a new centre of economic, commercial, health, educational, recreational, housing and tourism facilities.