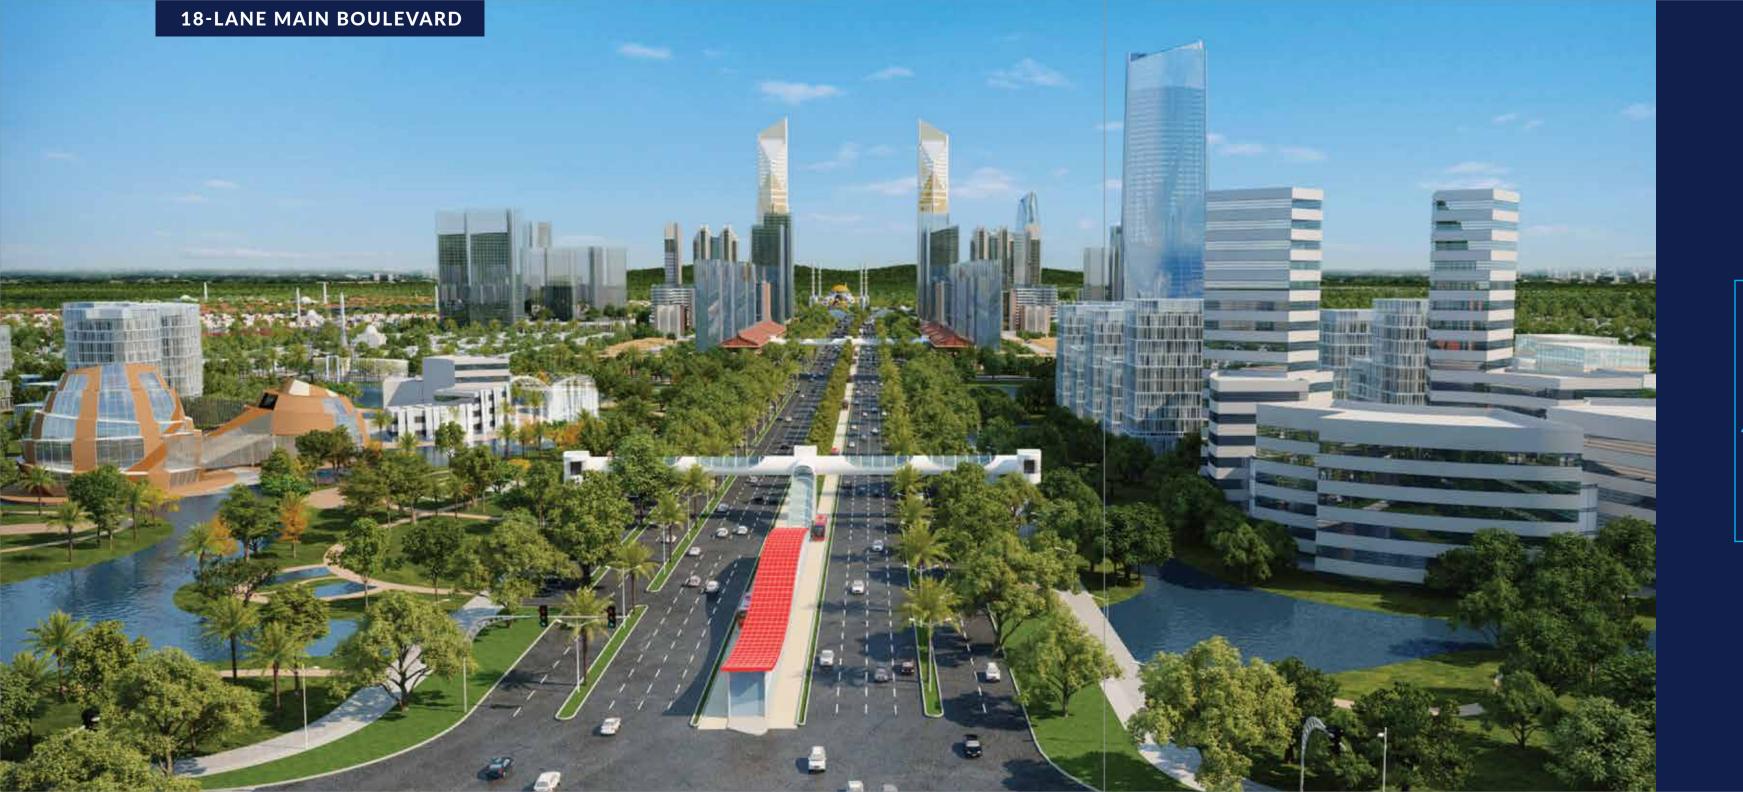

## SMART COMMUTING

18-LANES,
400FT WIDE BOULEVARD
WITH
DEDICATED BRT LANE

### **400ft Wide** Main Boulevard (18-Lane) Main gateway to CSC from M2

Motorway