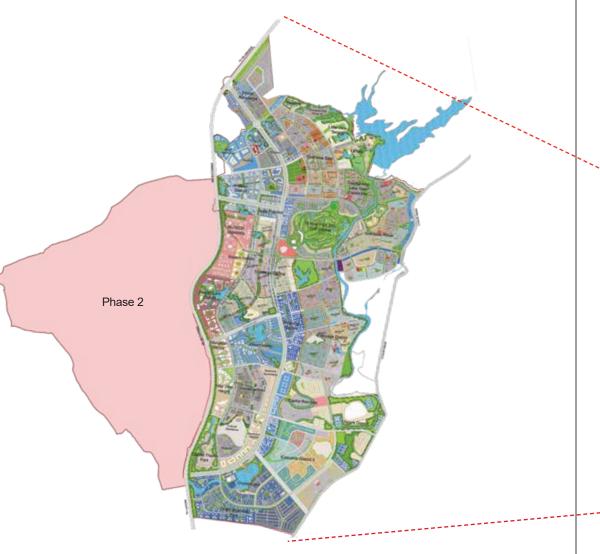

## CAPITAL SMART CITY

ON M-2 MOTORWAY NEAR NEW ISLAMABAD INTERNATIONAL AIRPORT

Capital Smart City (CSC) near New Islamabad International Airport is an initiative of Future Developments Holdings

(Pvt) Limited (FDHL), which is one of the leading real estate developers and asset management company, operating in Pakistan to develop new state of the art smart cities with a focus not only to give luxury living but also equal economic contributions.

### NEAR NEW ISLAMABAD INTERNATIONAL AIRPORT

The project site of CSC is situated in Islamabad and Rawalpindi region, next to New Islamabad International Airport on M-2 Motoway.

Excellent location of CSC makes it well-connected to the new airport and surrounding major urban centres via M2 Motorway, Chakri Road and upcomming Rawalpindi Ring Road.