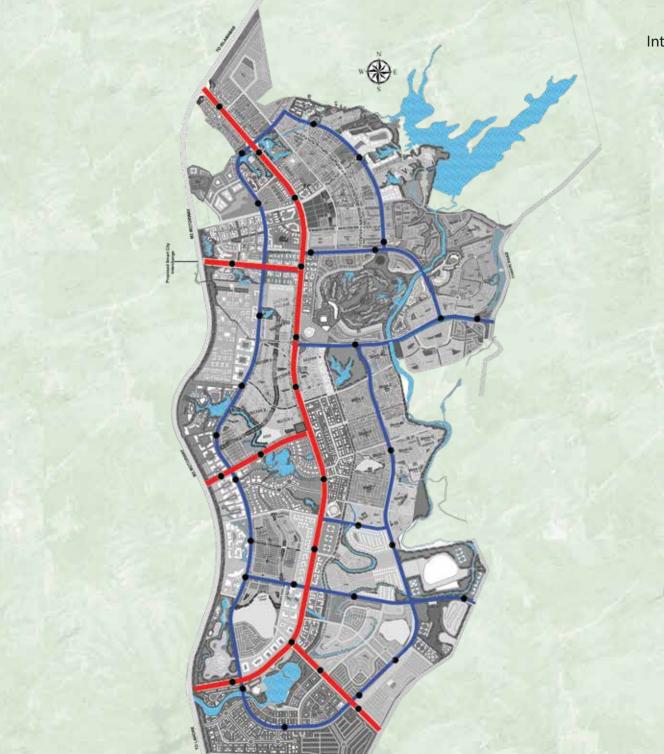

### **SMART MOBILITY**

INTEGRATED TRANSPORT SYSTEM FOR BETTER CONNECTIVITY

Strategic network of CSC is structured on a gridded network of roads to maximize efficiency and connectivity, creating network flexibility with a variety of possible routes to any destination. A link to the north of the city will serve as a bypass, after the movement of commercial traffic around CSC.

Public transport will be encouraged as a primary mode of traveling, but will coexist with private vehicles, which are expected to remain prevalent. Public transport is integrated with the land use plan to ensure that public transport spines are aligned with high density development corridors and mixed-use development around public transport stations and modules are promoted.

Integrated Transport System to Enhance Connectivity

### **400ft Wide** Main Boulevard (18-Lane) Main gateway to CSC from M2

Motorway

### **Integrated Metro Bus**

**Bus Rapid Transit System** serving along two major transport corridors

### Public Transport Hubs

Integrated commercial nodes with multimodal transport interchanges

### LEGEND

Main Boulevard (BRT-1)

Secondary Arterial (BRT-2)

---- Route 1 - CSC-Islamabad BRT Line

Route 2 - CSC Bus Line

Metro Station

Waterbodies