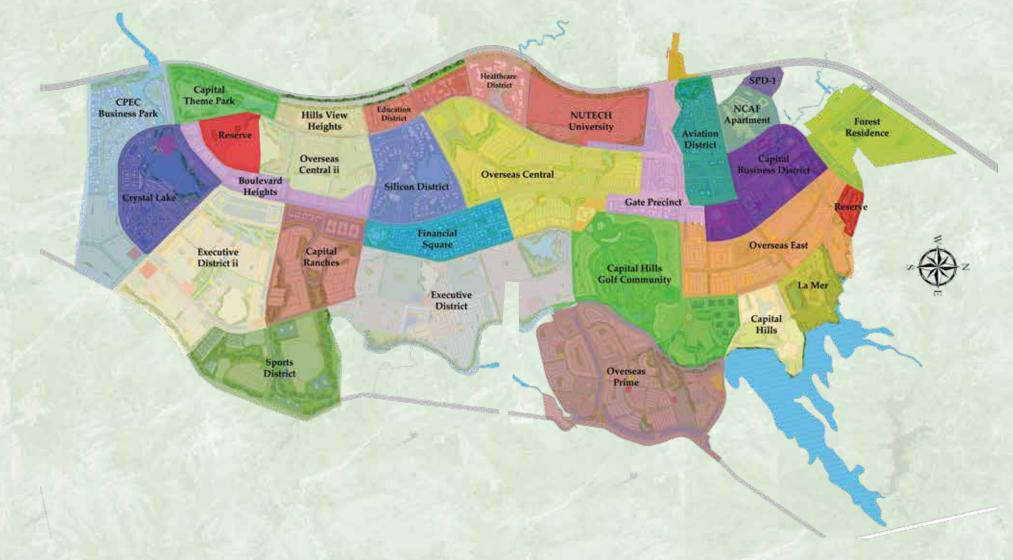

### - SMART-DISTRICTS

# CAPITAL HILLS A PEACEFUL DESTINATION FOR FUTURISTIC LIVING

Master Plan integrates the existing rich and natural features through eco-spines and seamless recreational trails. It also takes forward and integrates the existing land use and environmental value map to improve the urban environment by infusing a variety of parks and public open spaces including 18-hole PGA Standard Signature Golf Course by Harradine Golf and adventure zone, bringing people closer to social activities and nature.

CSC Urbanisation Model to Shape Liveable Communities

## SMART DECISIONS RESHAPE YOUR LIFE SMARTLY

With the aim to develop strategic growth areas and attract future investments, the concept for CSC captures the radial growth pattern which includes large centrally located business district, well-distributed sub-centres and neighborhood centres in its periphery. A township model is proposed for CSC, guiding the master plan to facilitate traffic flow, offer diverse and affordable choices to nurture vibrant communities.

High to low density housing, ranging from 5 Marla (125 sqyd) to 20 Kanal (10,000 sqyd) residential plots with convenient public facilities serve across various neighborhoods. This includes Golf Course Community, Overseas Block, Mixed-use Waterfront Apartments, as well as Executive Block and Capital Hills.