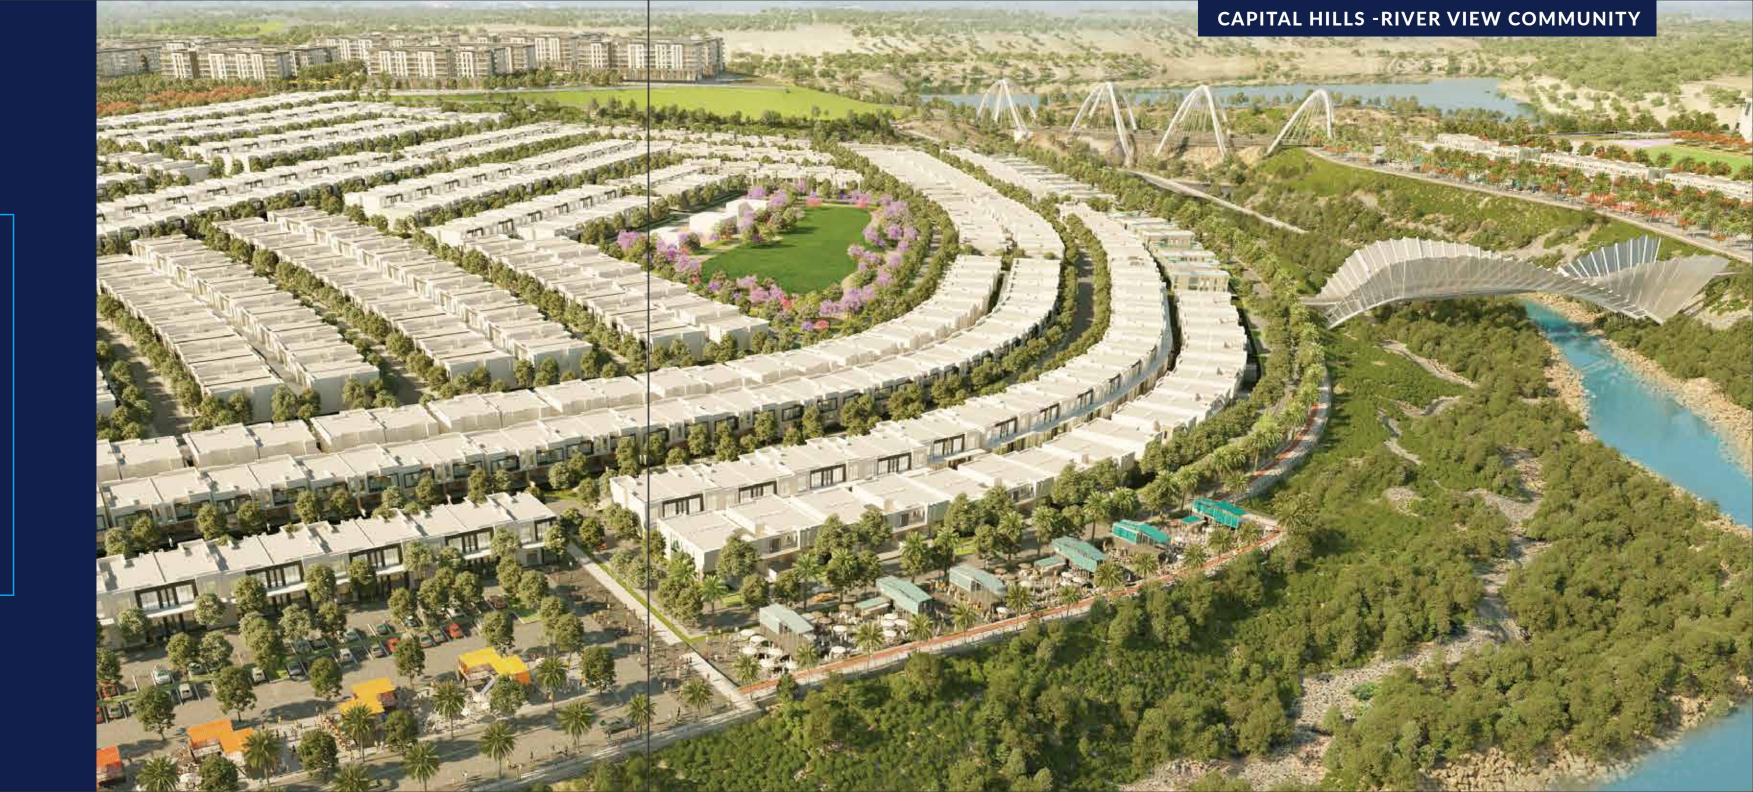

# CAPITAL HILLS A PEACEFUL DESTINATION FOR FUTURISTIC LIVING

Master Plan integrates the existing rich and natural features through eco-spines and seamless recreational trails. It also takes forward and integrates the existing land use and environmental value map to improve the urban environment by infusing a variety of parks and public open spaces including 18-hole PGA Standard Signature Golf Course by Harradine Golf and adventure zone, bringing people closer to social activities and nature.

## SEAMLESS GREEN SPACES

Capital Hills, an exclusive, luxurious and contemporary Golf Community, bringing you a sophisticated urban environment that perfectly integrates natural consciousness in the coentaneous urban design. Exactly the way you visualized it.

Located in the heart of the Smart City project, it includes state-of-the-art 18-holes PGA Standard Signature Golf Course and an international standard Golf Club.

Inspired by the green landscapes and the natural beauty of the region, this integrated golf community creatively combines ecological design with urban architecture. The sustainable eco-system divides itself in three elegant, urban communities with differntly styled villas i.e. Mediterranean styled Golf Course Community, Contemporary styled Lake Views Community and Georgian styled Hills Community.