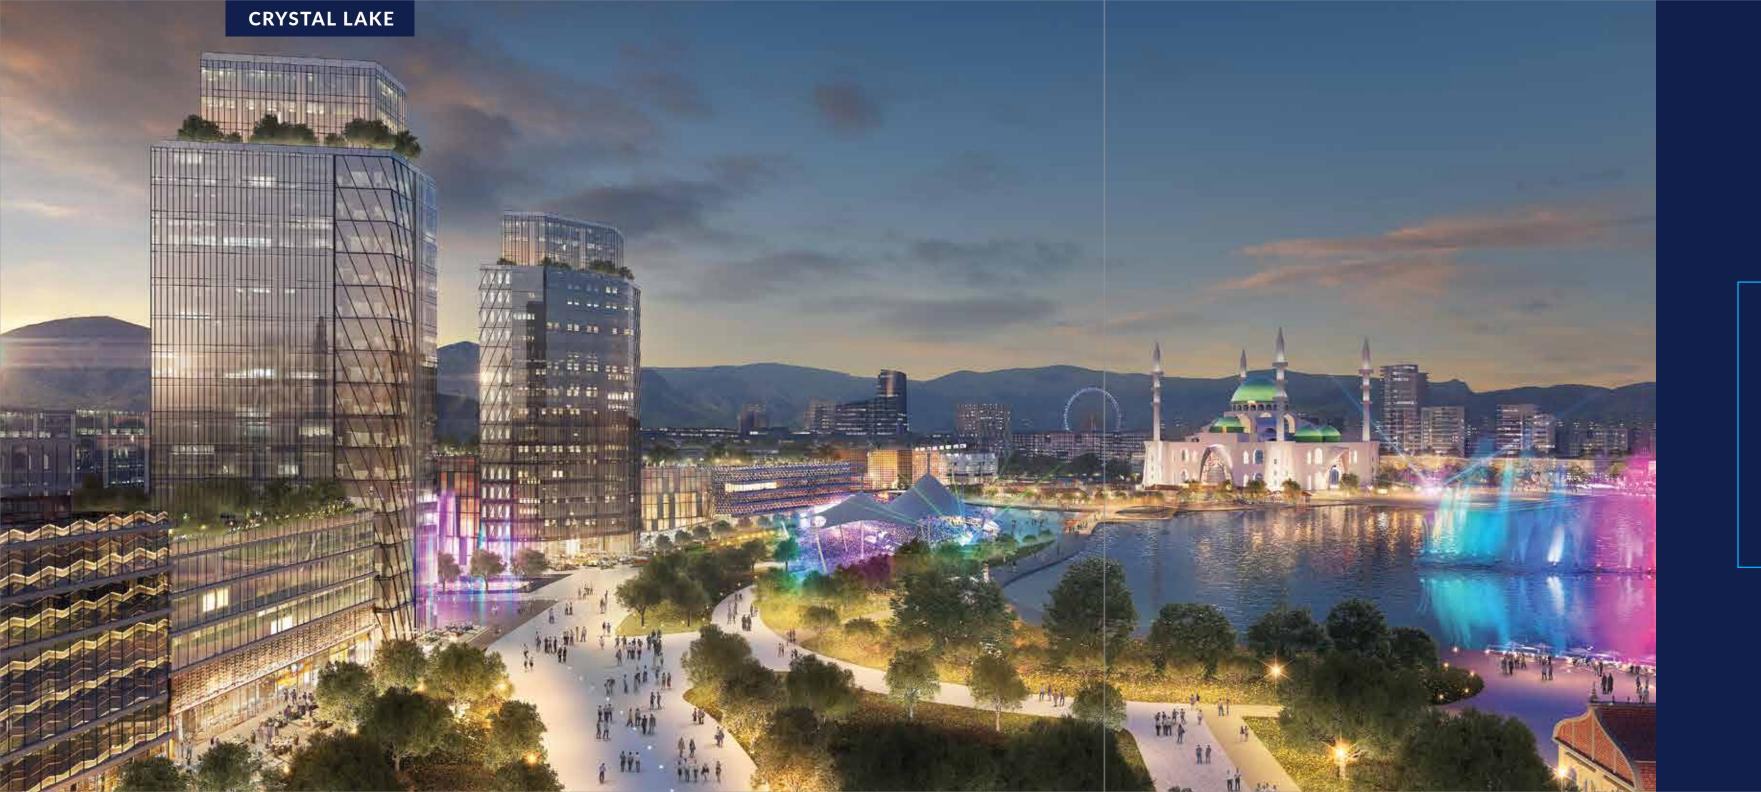

### **Crystal Lake**

Activity: Mixed Use & Retail

- Shopping Mall Crystal Water Lake
- Floating Village Light & Musical
- Dancing Fountain
- Lake Walk Hospitality, Retail.
- Food & Beverages

Mixed Use

Offices

Residence

Apartments &

Concert Arena

3D Max Cinema

4 Star Hotels

**Financial Square** 

Financial Square

Bank Corporate